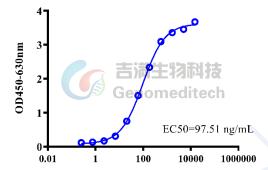

Bioactivity-ELISA

Biotinylated Human IgE Isotype Control; His-Avi Tag (Anti-RSV) was immobilized at 1  $\mu$ g/ml (100  $\mu$ L/well). Increasing concentrations of Anti-IGHE hIgG1 Reference Antibody(Omalbio) (Catalog # GM-87960MAB) were added.

### **Bioactivity-ELISA**

0.6 μg Anti-IGHE hIgG1 Reference Antibody (Omalbio) of per well

Biotinylated Human IgE Isotype Control; His-Avi Tag (Anti-RSV)

Fig. Assay