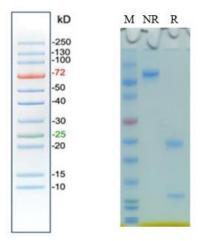

#### **SDS-PAGE**

On SDS-PAGE under reducing (R)/non-reducing(N-R) condition. The gel was stained overnight with Coomassie Blue. The purity of the protein is greater than 95%.